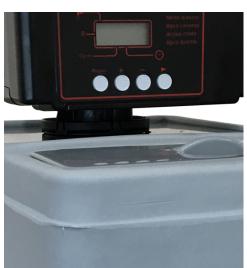

## Invest in a water softener and save money for years

| Model                                         | 4L       | 10L      | 15L      | 22L       |
|-----------------------------------------------|----------|----------|----------|-----------|
| Width                                         | 210mm    | 270mm    | 270mm    | 275mm     |
| Height                                        | 450mm    | 560mm    | 630mm    | 725mm     |
| Depth                                         | 335mm    | 440mm    | 440mm    | 435mm     |
| Capacity                                      | 4L       | 10L      | 15L      | 22L       |
| Treated water<br>between regen<br>(at 300ppm) | 666L     | 1666L    | 2500L    | 3666L     |
| Inlet/outlet                                  | 3/4" BSP | 3/4" BSP | 3/4" BSP | 3/4" BSPT |
| Hot Water Option                              | No       | Yes      | Yes      | No        |