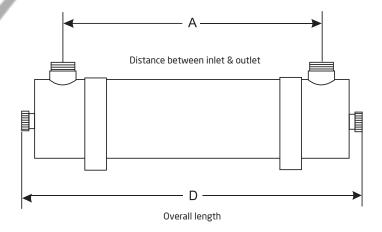

# **Dimensions (mm)**

| А | 762 |
|---|-----|
| В | 90  |
| С | 174 |
| D | 962 |