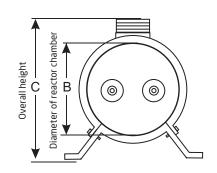

# **Dimensions (mm)**

| А | 762 |
|---|-----|
| В | 90  |
| С | 174 |
| D | 962 |