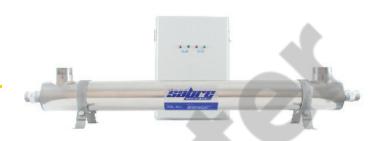

# SABRE ULTRAVIOLET DISINFECTION SYSTEM SUV-S-132-2

#### **Construction Notes**

- 1. Constructed from 304 Stainless Steel.
- 2. 2 x Quartz Sleeves and UV Lamps.
- 3. Control box with LED operational lights and UK mains plug.
- 4. 2 x Mounting Brackets.
- 5. Systems approved to be installed in accordance with Regulation 31 (4)(b).